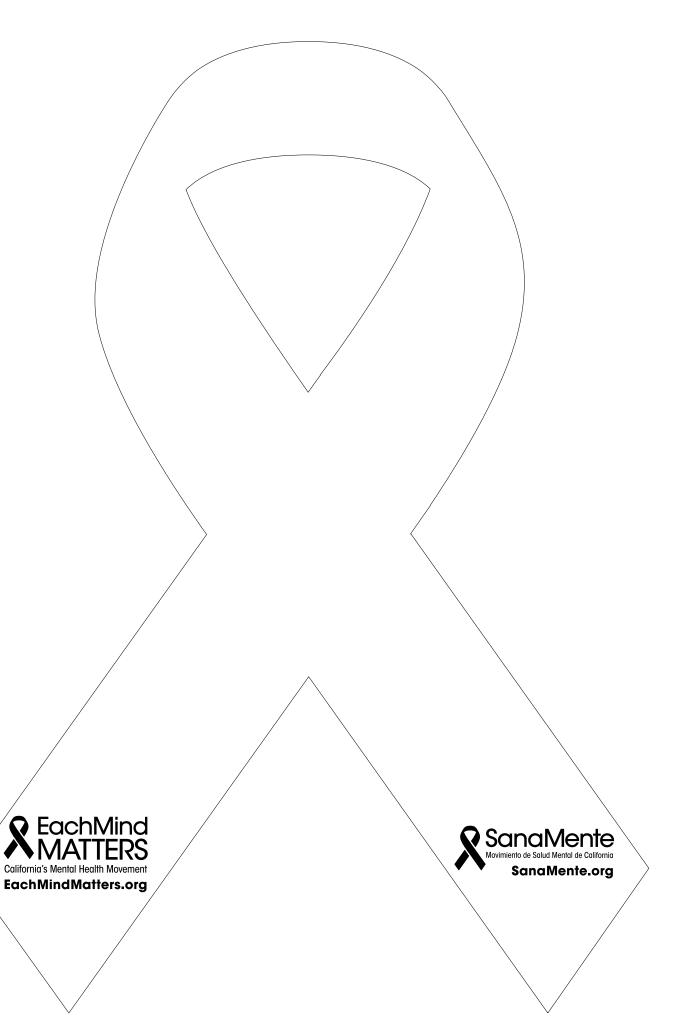

- Purchase lime green letter-size paper. We recommend these options:
  - Neenah Astrobrights® Bright Color Paper, 24 lb. in "Terra Green" click here to order.
  - Staples Brights 24 lb. Colored Paper in "Lime" click here to order.
  - Pacon Kaleidoscope Multipurpose Colored Paper, 24 lb, in "Lime" click here to order.
- 2 Load the lime green paper into your printer.
- Print page 2 of this document in portrait mode.
- Cut out your lime green ribbons.