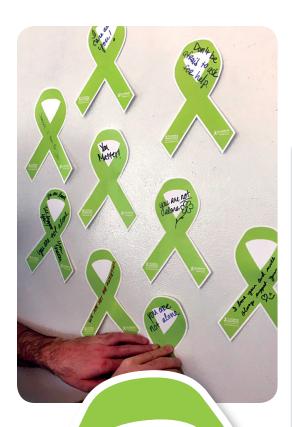

## Nay is Mental Health Matters Month

Write your message on a lime green willow "

You can easily create a ribbon wall in your home or work space using this printer-friendly file. Just follow these easy steps to get started:

You now have lime green ribbons for your ribbon wall! To learn more about the ribbon wall activity, click here.